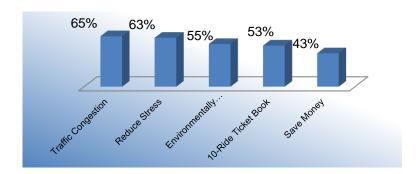

# 36 Commuting Solutions | US 36 Congestion Mitigation Program Status Report October 2016

| Top Reason for Participating |     |  |  |
|------------------------------|-----|--|--|
| Traffic Congestion           | 65% |  |  |
| Reduce Stress                | 63% |  |  |
| Environmentally              |     |  |  |
| Friendly                     | 55% |  |  |
| 10-Ride Ticket               |     |  |  |
| Book                         | 53% |  |  |
| Save Money                   | 43% |  |  |