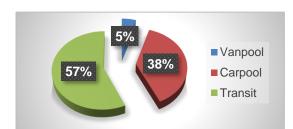

<sup>\*\*</sup> Program exceeded goal June 2016

| Completed Applications |      |     |  |  |
|------------------------|------|-----|--|--|
| Vanpool                | 63   | 5%  |  |  |
| Carpool                | 496  | 38% |  |  |
| Transit                | 736  | 57% |  |  |
| Total*                 | 1295 |     |  |  |

<sup>\*</sup>Completed the application