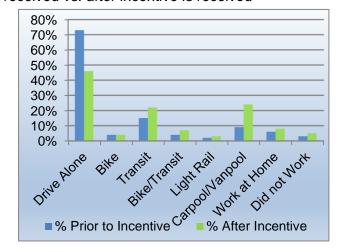

### Pre vs. Post Participant Survey Results

Commute alone weekday before receiving incentive 73%

Commute alone weekday after receiving incentive 46%

Current surveys indicate the program is resulting in a 37 percent reduction in drive alone trips.

#### Carpool Stats

184 people have recieved carpool incentives \$13,325.00 total incentives distributed to date

Weekday Average Mode Use: Before incentive is received vs. after incentive is received

|                 | % Prior to | % After   |
|-----------------|------------|-----------|
| Mode            | Incentive  | Incentive |
| Drive Alone     | 73%        | 46%       |
| Bike            | 4%         | 4%        |
| Transit         | 15%        | 22%       |
| Bike/Transit    | 4%         | 7%        |
| Light Rail      | 2%         | 3%        |
| Carpool/Vanpool | 9%         | 24%       |
| Work at Home    | 6%         | 8%        |
| Did not Work    | 3%         | 5%        |

Drive alone rates decrease; bus, carpool, vanpool increase appreciably after incentive is received.

- Eight new vanpools started
- 63 new vanpool riders added
- 1,076 MWTG applications confirmed\*

<sup>\*</sup>Registered with DRCOG MWTG rideshare program